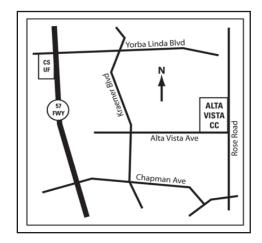

## **GOLF TOURNAMENT SCHEDULE**

**MONDAY, JUNE 5, 2023** 

ALTA VISTA COUNTRY CLUB 777 A l ta Vista St. • Placentia, CA 92870 (714) 528-1103

9:00am - Registration Opens (No handicaps will be used) 11:00am - Shotgun Start