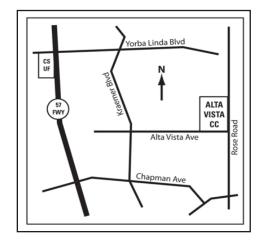

# **GOLF TOURNAMENT SCHEDULE**

MONDAY, JUNE 6, 2022

ALTA VISTA COUNTRY CLUB 777 A I ta Vista St. • Placentia, CA 92870 (714) 528-1103

9:00am - Registration Opens (No handicaps will be used) 11:00am - Shotgun Start 5:00pm - Dinner Banquet; Silent Auction and Awards Presentation